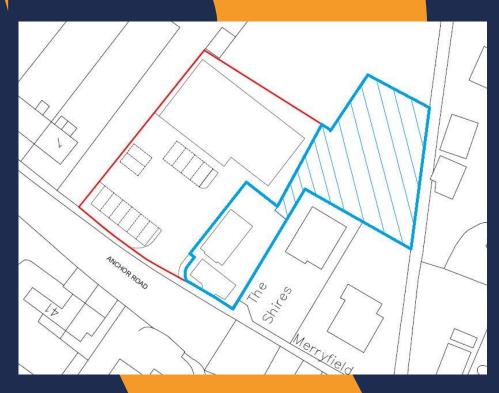

Newbury Cottage Anchor Road Coleford Somerset BA3 5PB The tenure is freehold. The additional land area shaded in blue on the map is listed as amenity space. Any potential purchasers are advised to seek their own advice with regards to how the additional land can be used or how it can be bordered etc.