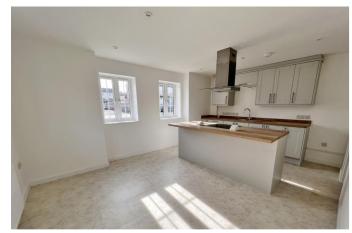

# Guide Price £345,000

An exciting opportunity to purchase this attractive, new build, three bedroom detached home. Situated in the center of this popular Mendip village within walking distance of local stores, primary schooling, doctors surgery and bus stops. The house is part of a redevelopment of a local garage to form a convenience store and this detached family home. The accommodation comprises of a very smart kitchen/family/dining room with a utility area, WC and a sensible sized living room. The first floor has the main bedroom with an en-suite shower room, two further bedrooms and family bathroom. Everything you would expect from a new house with the latest gas fired combination boiler, double glazed windows and doors and insulation. enabling energy usage to be a minimum. Outside there are gardens to the side and leading round to the rear with an additional area of uncultivated, sloping land measuring a maximum of 88ft x 85ft

- Living Room 16' 10" (5.13m) x 11' 7" (3.53m)
- Kitchen/Dining/Family Room 16' 10" (5.13m) x 11' 9" (3.58m)
- Bedroom One 12' 9" (3.89m) x 11' 7" (3.53m)
- En-Suite Shower Room 10' 6" (3.2m) x 3' 7" (1.09m)
- Bedroom Two 13' 5" (4.09m) x 8' 2" (2.49m)
- Bedroom Three 13' 3" (4.04m) x 8' 2" (2.49m)
- Family Bathroom 7' 1" (2.16m) x 5' 10" (1.78m)