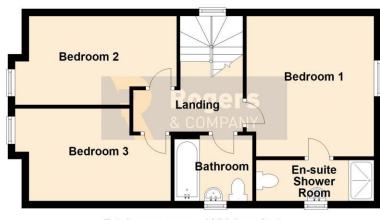

# First Floor Approx. 540.5 sq. feet

Total area: approx. 1081.1 sq. feet

This floor plan is a guide only Plan produced using PlanUp.

- Living Room 16' 10" (5.13m) x 11' 7" (3.53m)
- Kitchen/Dining/Family Room 16' 10" (5.13m) x 11' 9" (3.58m)
- Bedroom One 12' 9" (3.89m) x 11' 7" (3.53m)
- En-Suite Shower Room 10' 6" (3.2m) x 3' 7" (1.09m)
- Bedroom Two 13' 5" (4.09m) x 8' 2" (2.49m)
- Bedroom Three 13' 3" (4.04m) x 8' 2" (2.49m)
- Family Bathroom 7' 1" (2.16m) x 5' 10" (1.78m)