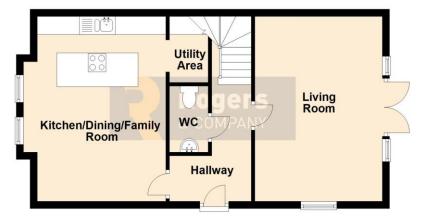

## Ground Floor Approx. 540.5 sq. feet

# First Floor Approx. 540.5 sq. feet

Total area: approx. 1081.1 sq. feet

This floor plan is a guide only Plan produced using PlanUp.

- Living Room 16' 10" (5.13m) x 11' 7" (3.53m)
- Kitchen/Dining/Family Room 16' 10" (5.13m) x 11' 9" (3.58m)
- Bedroom One 12' 9" (3.89m) x 11' 7" (3.53m)
- En-Suite Shower Room 10' 6" (3.2m) x 3' 7" (1.09m)
- Bedroom Two 13' 5" (4.09m) x 8' 2" (2.49m)
- Bedroom Three 13' 3" (4.04m) x 8' 2" (2.49m)
- Family Bathroom 7' 1" (2.16m) x 5' 10" (1.78m)